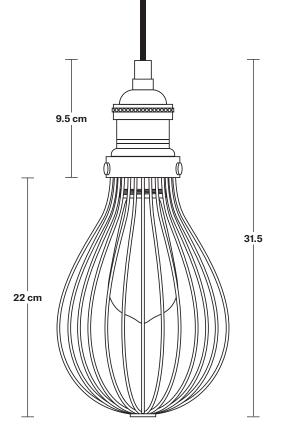

## Brooklyn Balloon Cage Pendant - 6 Inch

Product Code:BR-BCP6

H: 31.5 cm x W: 14 cm x D: 14 cm

## **SPECIFICATIONS**

## **DIMENSIONS**

We meet all UK and EU lighting and safety regulations.

Our products are hand finished to ensure an authentic vintage look and therefore the may vary slightly from those shown in the images.

Bulb required: Standard screw (E27) fitting, max 40W.

Shade weight: 0.25 kg | Holder weight: 0.5 kg

Maximum weight: 0.75 kg

Finishes: Pewter and Copper.

Ready to be installed, installation required.

**INFORMATION** 

Wall mount screws not included.

Holders available: Brass, Pewter and Copper.

Flex: 1m Black Round Fabric Flex.

Ceiling rose: Pewter.

Shade Diameter: 14 cm / 5.5"

Shade Height (no holder): 22 cm / 8.6"

Holder Diameter: 6 cm / 2.5"

Holder Height: 11 cm / 4.3"

Ceiling Rose Diameter: 12 cm / 4.9"

Ceiling Rose Height: 2 cm / 0.8"