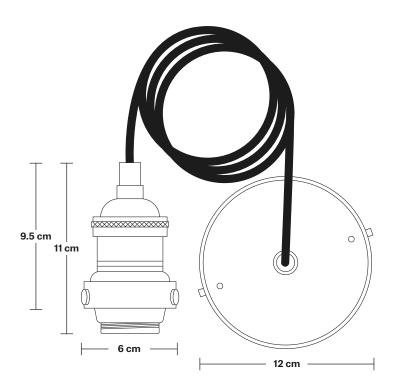

## **DIMENSIONS**

We meet all UK and EU lighting and safety regulations.

Our products are hand finished to ensure an authentic vintage look and therefore the may vary slightly from those shown in the images.

Wall mount screws not included.

Holders available: Brass, Pewter and Copper.

Flex: 1m Black Round Fabric Flex.

Ceiling rose: Pewter.

Shade Diameter: 14 cm / 5.5"

Shade Height (no holder): 22 cm / 8.6"

Holder Diameter: 6 cm / 2.5"

Holder Height: 11 cm / 4.3"

Ceiling Rose Diameter: 12 cm / 4.9"

Ceiling Rose Height: 2 cm / 0.8"