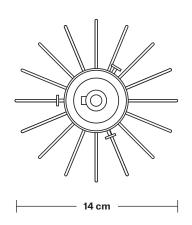

Wall mount screws not included.

Holders available: Brass, Pewter and Copper.

Flex: 1m Black Round Fabric Flex.

Ceiling rose: Pewter.

Shade Diameter: 14 cm / 5.5"

Shade Height (no holder): 22 cm / 8.6"

Holder Diameter: 6 cm / 2.5"