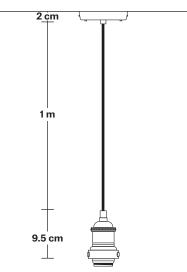

## **DIMENSIONS**

We meet all UK and EU lighting and safety regulations.

Our products are hand finished to ensure an authentic vintage look and therefore the may vary slightly from those shown in the images.

**Bulb required:** Standard screw (E27) fitting, max 40W.

Weight: 0.5 kg

Finishes: Brass, Pewter and Copper.

Ready to be installed, installation required.

Wall mount screws not included.

Flex: 1m Black Round Fabric Flex.

Ceiling rose: Pewter.

Bulb Holder Diameter: 6 cm / 2.5"

Bulb Holder Height: 11 cm / 4.3"

Ceiling Rose height: 12 cm / 4.9"

Full Drop: 113 cm / 44.5"