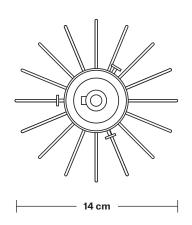

# Balloon Cage - 6 Inch - Shade Only

Product Code:BC6-SO

H: 22 cm x W: 14 cm x D: 14 cm

| ION   DIMENSIONS                                   |
|----------------------------------------------------|
| Shade Diameter: 14 cm / 5.5"                       |
| tion required. Shade Height (no holder): 22 cm / 8 |
| led.                                               |
|                                                    |
|                                                    |
| ILLE -                                             |
| ,                                                  |