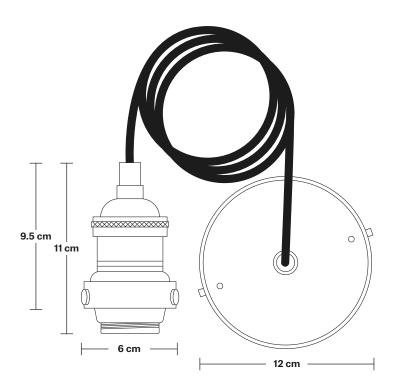

## Brooklyn Cord Set ES E27 Bulb Holder

Product Code: BR-CS

H: 113 cm x W: 12 cm x D: 12 cm

## **SPECIFICATIONS**

## INFORMATION

## **DIMENSIONS**

We meet all UK and EU lighting and safety regulations.

Our products are hand finished to ensure an authentic vintage look and therefore the may vary slightly from those shown in the images.

**Bulb required:** Standard screw (E27) fitting, max 40W.

Weight: 0.5 kg

Finishes: Brass, Pewter and Copper.

Ready to be installed, installation required.

Wall mount screws not included.

Flex: 1m Black Round Fabric Flex.

Ceiling rose: Pewter.

Bulb Holder Diameter: 6 cm / 2.5"

Bulb Holder Height: 11 cm / 4.3"

Ceiling Rose height: 12 cm / 4.9"

Full Drop: 113 cm / 44.5"