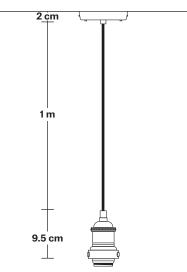

Wall mount screws not included.

Holders available: Brass, Pewter and Copper.

Flex: 1m Black Round Fabric Flex.

Ceiling rose: Pewter.

Shade Diameter: 14 cm / 5.5"

Shade Height (no holder): 22 cm / 8.6"

Holder Diameter: 6 cm / 2.5"

Holder Height: 11 cm / 4.3"

Ceiling Rose Diameter: 12 cm / 4.9"

Ceiling Rose Height: 2 cm / 0.8"

Ceiling rose: Pewter.

Bulb Holder Diameter: 6 cm / 2.5"

Bulb Holder Height: 11 cm / 4.3"

Ceiling Rose height: 12 cm / 4.9"

Full Drop: 113 cm / 44.5"