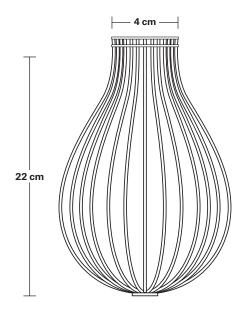

Wall mount screws not included.

Holders available: Brass, Pewter and Copper.

Flex: 1m Black Round Fabric Flex.

Ceiling rose: Pewter.

Shade Diameter: 14 cm / 5.5"

Shade Height (no holder): 22 cm / 8.6"

Holder Diameter: 6 cm / 2.5"

# Balloon Cage - 6 Inch - Shade Only

Product Code:BC6-SO

H: 22 cm x W: 14 cm x D: 14 cm

| ION   DIMENSIONS                                   |
|----------------------------------------------------|
| Shade Diameter: 14 cm / 5.5"                       |
| tion required. Shade Height (no holder): 22 cm / 8 |
| led.                                               |
|                                                    |
|                                                    |
| ILLE -                                             |
| ,                                                  |