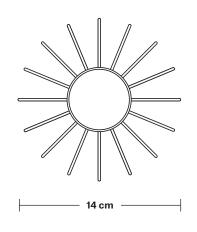

# Balloon Cage - 6 Inch - Shade Only

Product Code:BC6-SO

H: 22 cm x W: 14 cm x D: 14 cm

| ION   DIMENSIONS                                   |
|----------------------------------------------------|
| Shade Diameter: 14 cm / 5.5"                       |
| tion required. Shade Height (no holder): 22 cm / 8 |
| led.                                               |
|                                                    |
|                                                    |
| ILLE -                                             |
| ,                                                  |

Wall mount screws not included.

Holders available: Brass, Pewter and Copper.

Flex: 1m Black Round Fabric Flex.

Ceiling rose: Pewter.

Shade Diameter: 14 cm / 5.5"

Shade Height (no holder): 22 cm / 8.6"

Holder Diameter: 6 cm / 2.5"