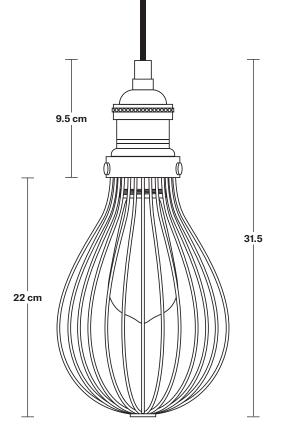

## Brooklyn Balloon Cage Pendant - 6 Inch

Product Code:BR-BCP6

H: 31.5 cm x W: 14 cm x D: 14 cm

Wall mount screws not included.

Holders available: Brass, Pewter and Copper.

Flex: 1m Black Round Fabric Flex.

Ceiling rose: Pewter.

Shade Diameter: 14 cm / 5.5"

Shade Height (no holder): 22 cm / 8.6"

Holder Diameter: 6 cm / 2.5"

Holder Height: 11 cm / 4.3"

Ceiling Rose Diameter: 12 cm / 4.9"

Ceiling Rose Height: 2 cm / 0.8"