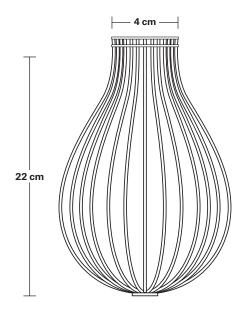

Wall mount screws not included.

Holders available: Brass, Pewter and Copper.

Flex: 1m Black Round Fabric Flex.

Ceiling rose: Pewter.

Shade Diameter: 14 cm / 5.5"

Shade Height (no holder): 22 cm / 8.6"

Holder Diameter: 6 cm / 2.5"