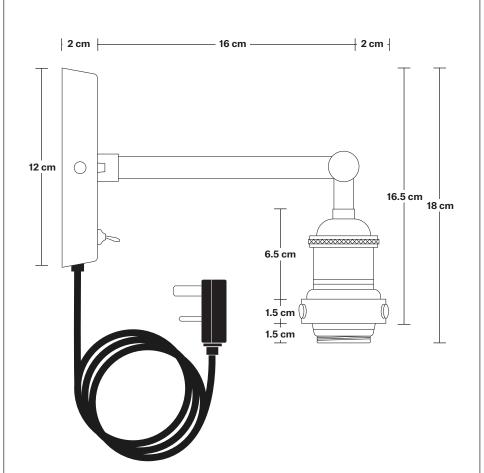

# Brooklyn Cone Wall Light - 7 Inch - With Plug

Product Code: BR-CWL7-FLWP

H: 31.5 cm x W: 18 cm x D: 28 cm

**DIMENSIONS** 

Holders available: Brass, Pewter.

Flex: 1.3m Black Twisted Fabric Flex.

Plug: UK AC power plug BS1362

Shade Diameter: 18 cm / 7"

Shade Height (no holder): 15 cm / 6.1"

Holder Diameter: 6 cm / 2.5"

Holder Height: 18 cm / 7.1"

Wall Rose Diameter: 12 cm / 4.9"

Wall Rose Height: 2 cm / 0.8"