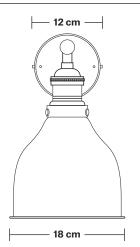

Holder Diameter: 6 cm / 2.5"

Holder Height: 18 cm / 7.1"

Wall Rose Diameter: 12 cm / 4.9"

Wall Rose Height: 2 cm / 0.8"