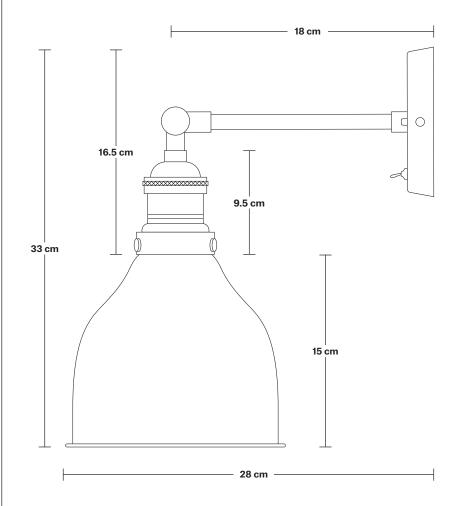

### Brooklyn Cone Wall Light - 7 Inch

Product Code: BR-CWL7

H: 31.5 cm x W: 18 cm x D: 28 cm

Wall mount screws not included.

The lights can be operated by both the flick switch or the main switch.

Holders available: Brass, Pewter and Copper.

Shade Diameter: 18 cm / 7"

Shade Height (no holder): 15 cm / 6.1"

Holder Diameter: 6 cm / 2.5"

Holder Height: 18 cm / 7.1"

Wall Rose Diameter: 12 cm / 4.9"

Wall Rose Height: 2 cm / 0.8"