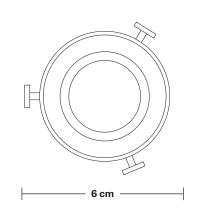

Holder Diameter: 6 cm / 2.5"

Holder Height: 18 cm / 7.1"

Wall Rose Diameter: 12 cm / 4.9"

Wall Rose Height: 2 cm / 0.8"