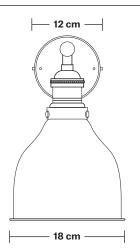

Holder Diameter: 6 cm / 2.5"

Holder Height: 18 cm / 7.1"

Wall Rose Diameter: 12 cm / 4.9"

Wall Rose Height: 2 cm / 0.8"

#### **DIMENSIONS**

Holder Diameter: 6 cm / 2.5"

Holder Height: 18 cm / 7.1"

Projection: 20 cm / 7.9"

Wall Rose Diameter: 12 cm / 4.9"

Wall Rose Depth: 2 cm / 0.8"

Product Code: C7-SO

H: 15 cm x W: 18 cm x D: 18 cm