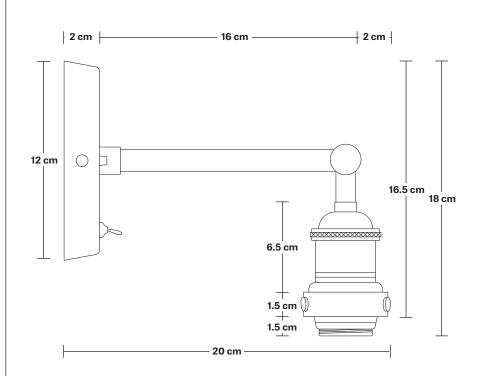

### Brooklyn Wall Light Holder

Product Code: BR-WL

H: 18 cm x W: 12 cm x D: 20 cm