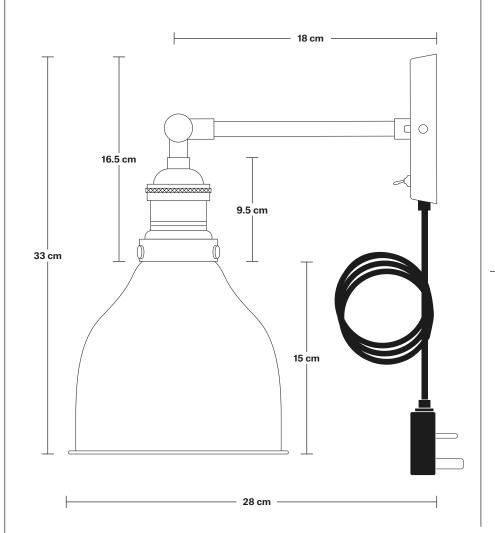

# Brooklyn Cone Wall Light - 7 Inch - With Plug

Product Code: BR-CWL7-FLWP

H: 31.5 cm x W: 18 cm x D: 28 cm

**DIMENSIONS** 

**Bulb required:** Standard screw (E27) fitting, max 40W.

Shade weight: 0.35 kg | Holder weight: 0.7 kg

Maximum weight: 1.05 kg

Finishes: Brass.

The lights can be operated by both the flick switch or the main switch.

Holders available: Brass, Pewter.

Flex: 1.3m Black Twisted Fabric Flex.

Plug: UK AC power plug BS1362

Shade Diameter: 18 cm / 7"

Shade Height (no holder): 15 cm / 6.1"

Holder Diameter: 6 cm / 2.5"

Holder Height: 18 cm / 7.1"

Wall Rose Diameter: 12 cm / 4.9"

Wall Rose Height: 2 cm / 0.8"