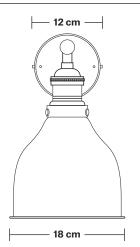

### Brooklyn Wall Light Holder

Product Code: BR-WL

H: 18 cm x W: 12 cm x D: 20 cm

#### **SPECIFICATIONS INFORMATION DIMENSIONS** We meet all UK and EU lighting and Finishes: Brass, Pewter and Copper. Holder Diameter: 6 cm / 2.5" safety regulations. Ready to be installed, installation required. Holder Height: 18 cm / 7.1" Our products are hand finished to ensure an authentic vintage look and therefore the may Wall mount screws not included. Projection: 20 cm / 7.9" vary slightly from those shown in the images. Wall mount rose: Pewter. Ceiling Rose Diameter: 12 cm / 4.9" Bulb required: Standard screw (E27) fitting, max 40W. Ceiling Rose Depth: 2 cm / 0.8" Weight: 0.6 kg