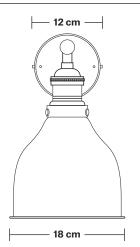

### Brooklyn Cone Wall Light - 7 Inch

Product Code: BR-CWL7

H: 31.5 cm x W: 18 cm x D: 28 cm

Wall mount screws not included.

The lights can be operated by both the flick switch or the main switch.

Holders available: Brass, Pewter and Copper.

Shade Diameter: 18 cm / 7"

Shade Height (no holder): 15 cm / 6.1"

Holder Diameter: 6 cm / 2.5"

Holder Height: 18 cm / 7.1"

Wall Rose Diameter: 12 cm / 4.9"

Wall Rose Height: 2 cm / 0.8"