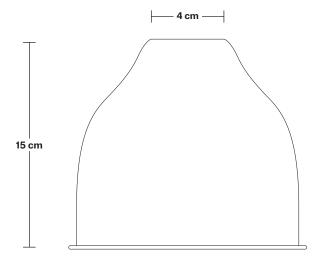

Wall mount screws not included.

The lights can be operated by both the flick switch or the main switch.

Holders available: Brass, Pewter and Copper.

Shade Diameter: 18 cm / 7"

Shade Height (no holder): 15 cm / 6.1"

Holder Diameter: 6 cm / 2.5"

Holder Height: 18 cm / 7.1"

Wall Rose Diameter: 12 cm / 4.9"

Wall Rose Height: 2 cm / 0.8"