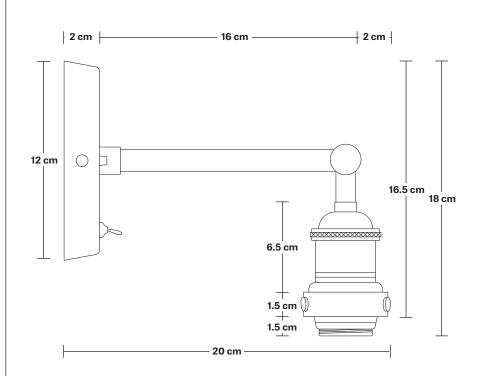

### Brooklyn Wall Light Holder

Product Code: BR-WL

H: 18 cm x W: 12 cm x D: 20 cm

#### **SPECIFICATIONS INFORMATION DIMENSIONS** We meet all UK and EU lighting and Finishes: Brass, Pewter and Copper. Holder Diameter: 6 cm / 2.5" safety regulations. Ready to be installed, installation required. Holder Height: 18 cm / 7.1" Our products are hand finished to ensure an authentic vintage look and therefore the may Wall mount screws not included. Projection: 20 cm / 7.9" vary slightly from those shown in the images. Wall mount rose: Pewter. Ceiling Rose Diameter: 12 cm / 4.9" Bulb required: Standard screw (E27) fitting, max 40W. Ceiling Rose Depth: 2 cm / 0.8" Weight: 0.6 kg