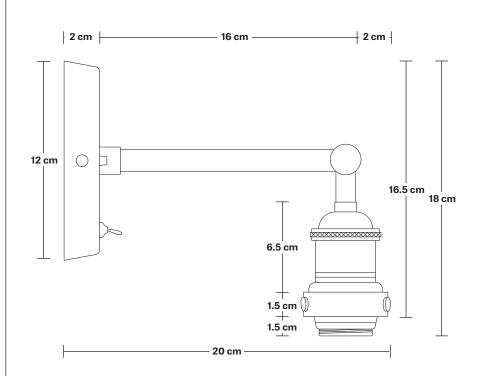

### Brooklyn Wall Light Holder

Product Code: BR-WL

H: 18 cm x W: 12 cm x D: 20 cm

#### **SPECIFICATIONS INFORMATION DIMENSIONS** We meet all UK and EU lighting and Finishes: Brass, Pewter and Copper. Holder Diameter: 6 cm / 2.5" safety regulations. Ready to be installed, installation required. Holder Height: 18 cm / 7.1" Our products are hand finished to ensure an authentic vintage look and therefore the may Wall mount screws not included. Projection: 20 cm / 7.9" vary slightly from those shown in the images. Wall mount rose: Pewter. Ceiling Rose Diameter: 12 cm / 4.9" Bulb required: Standard screw (E27) fitting, max 40W. Ceiling Rose Depth: 2 cm / 0.8" Weight: 0.6 kg

#### **DIMENSIONS**

Holder Diameter: 6 cm / 2.5"

Holder Height: 18 cm / 7.1"

Projection: 20 cm / 7.9"

Wall Rose Diameter: 12 cm / 4.9"

Wall Rose Depth: 2 cm / 0.8"

Product Code: C7-SO

H: 15 cm x W: 18 cm x D: 18 cm