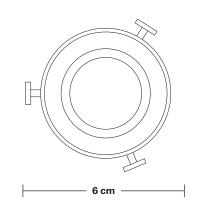

Holder Diameter: 6 cm / 2.5"

Holder Height: 18 cm / 7.1"

Wall Rose Diameter: 12 cm / 4.9"

Wall Rose Height: 2 cm / 0.8"