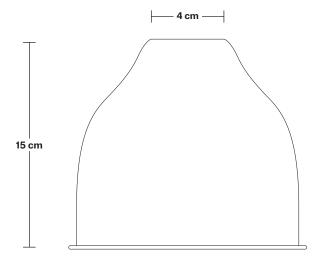

Wall mount screws not included.

The lights can be operated by both the flick switch or the main switch.

Holders available: Brass, Pewter and Copper.

Shade Diameter: 18 cm / 7"

Shade Height (no holder): 15 cm / 6.1"