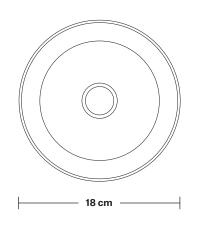

Wall mount screws not included.

The lights can be operated by both the flick switch or the main switch.

Holders available: Brass, Pewter and Copper.

Shade Diameter: 18 cm / 7"

Shade Height (no holder): 15 cm / 6.1"

Holder Diameter: 6 cm / 2.5"

Holder Height: 18 cm / 7.1"

Wall Rose Diameter: 12 cm / 4.9"

Wall Rose Height: 2 cm / 0.8"