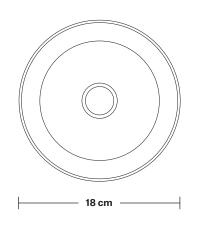

Holder Diameter: 6 cm / 2.5"

Holder Height: 18 cm / 7.1"

Wall Rose Diameter: 12 cm / 4.9"

Wall Rose Height: 2 cm / 0.8"

#### **DIMENSIONS**

Holder Diameter: 6 cm / 2.5"

Holder Height: 18 cm / 7.1"

Projection: 20 cm / 7.9"

Wall Rose Diameter: 12 cm / 4.9"

Wall Rose Depth: 2 cm / 0.8"

Product Code: C7-SO

H: 15 cm x W: 18 cm x D: 18 cm