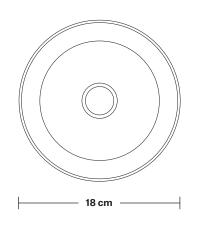

Wall mount screws not included.

The lights can be operated by both the flick switch or the main switch.

Holders available: Brass, Pewter and Copper.

Shade Diameter: 18 cm / 7"

Shade Height (no holder): 15 cm / 6.1"

Holder Diameter: 6 cm / 2.5"

Holder Height: 18 cm / 7.1"

Wall Rose Diameter: 12 cm / 4.9"

Wall Rose Height: 2 cm / 0.8"