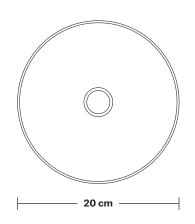

Holders available: Brass, Pewter and Copper.

Flex: 1m Black Round Fabric Flex.

Ceiling rose: Pewter.

Shade Diameter: 20 cm / 8"

Shade Height: 10 cm / 4"

Holder Diameter: 6 cm / 2.5"

Holder Height: 11 cm / 4.3"