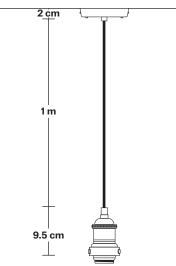

Ceiling rose: Pewter.

Bulb Holder Diameter: 6 cm / 2.5"

Bulb Holder Height: 11 cm / 4.3"

Ceiling Rose height: 12 cm / 4.9"

Full Drop: 113 cm / 44.5"

Product Code: D8-SO

| SPECIFICATIONS                                                                          | INFORMATION                                                       | DIMENSIONS                 |
|-----------------------------------------------------------------------------------------|-------------------------------------------------------------------|----------------------------|
| /e meet all UK and EU lighting and<br>afety regulations.                                | Finishes: Brass, Pewter, Copper, Copper & Pewter, Brass & Pewter. | Shade Diameter: 20 cm / 8" |
| arety regulations.                                                                      | rewiel, blass & rewiel.                                           | — Shade Height: 10 cm / 4" |
| our products are hand finished to ensure an uthentic vintage look and therefore the may | Ready to be installed, installation required.                     | _                          |
| ary slightly from those shown in the images.                                            | Wall mount screws not included.                                   |                            |
| rulb required: Standard screw (E27) fitting, nax 40W.                                   |                                                                   | _                          |
| Shade weight: 0.4 kg                                                                    | -                                                                 |                            |

Ceiling Rose Diameter: 12 cm / 4.9"

Ceiling Rose Height: 2 cm / 0.8"

Product Code: BR-CS

H: 113 cm x W: 12 cm x D: 12 cm

Shade Height: 10 cm / 4"

Holder Diameter: 6 cm / 2.5"

Holder Height: 11 cm / 4.3"

Ceiling Rose Diameter: 12 cm / 4.9"

Ceiling Rose Height: 2 cm / 0.8"

Product Code: BR-CS

H: 113 cm x W: 12 cm x D: 12 cm