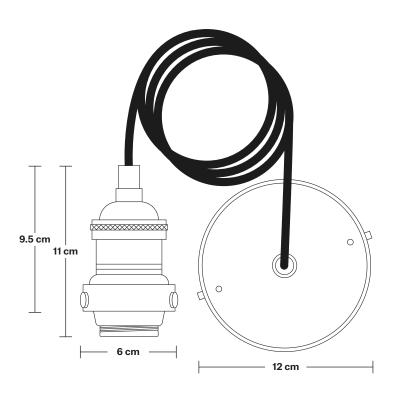

Holders available: Brass, Pewter and Copper.

Flex: 1m Black Round Fabric Flex.

Ceiling rose: Pewter.

Shade Diameter: 20 cm / 8"

Shade Height: 10 cm / 4"

Holder Diameter: 6 cm / 2.5"

Holder Height: 11 cm / 4.3"

Ceiling Rose Diameter: 12 cm / 4.9"

Ceiling Rose Height: 2 cm / 0.8"

Product Code: BR-CS

H: 113 cm x W: 12 cm x D: 12 cm