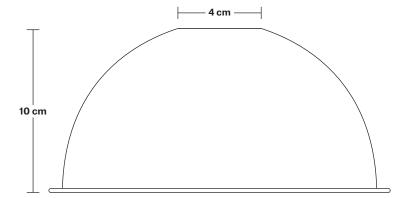

Holders available: Brass, Pewter and Copper.

Flex: 1m Black Round Fabric Flex.

Ceiling rose: Pewter.

Shade Diameter: 20 cm / 8"

Shade Height: 10 cm / 4"

Holder Diameter: 6 cm / 2.5"

Holder Height: 11 cm / 4.3"

Wall mount screws not included.

 $\textbf{Holders available} : \mathsf{Brass}, \mathsf{Pewter} \ \mathsf{and} \ \mathsf{Copper}.$ 

Flex: 1m Black Round Fabric Flex.

Ceiling rose: Pewter.

Shade Diameter: 20 cm / 8"

Shade Height: 10 cm / 4"

Holder Diameter: 6 cm / 2.5"

Holder Height: 11 cm / 4.3"

Ceiling Rose Diameter: 12 cm / 4.9"

Ceiling Rose Height: 2 cm / 0.8"

Product Code: BR-CS

H: 113 cm x W: 12 cm x D: 12 cm