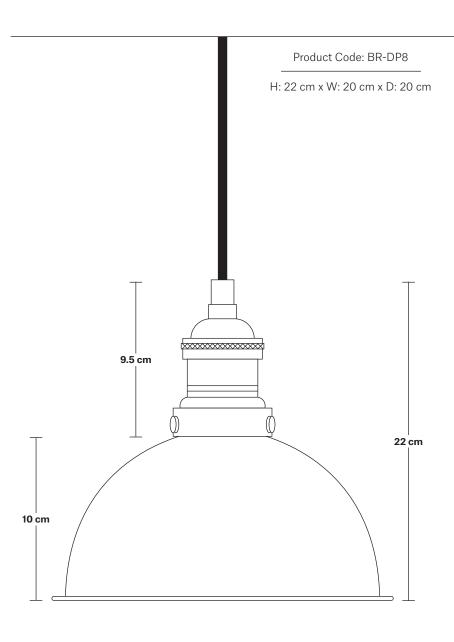

Holders available: Brass, Pewter and Copper.

Flex: 1m Black Round Fabric Flex.

Ceiling rose: Pewter.

Shade Diameter: 20 cm / 8"

Shade Height: 10 cm / 4"

Holder Diameter: 6 cm / 2.5"

Holder Height: 11 cm / 4.3"

Ceiling Rose Diameter: 12 cm / 4.9"

Ceiling Rose Height: 2 cm / 0.8"

Product Code: BR-CS

H: 113 cm x W: 12 cm x D: 12 cm