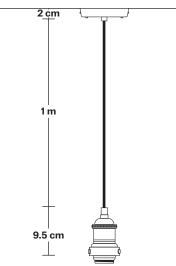

Holders available: Brass, Pewter and Copper.

Flex: 1m Black Round Fabric Flex.

Ceiling rose: Pewter.

Shade Diameter: 20 cm / 8"

Shade Height: 10 cm / 4"

Holder Diameter: 6 cm / 2.5"

Holder Height: 11 cm / 4.3"

Ceiling Rose Diameter: 12 cm / 4.9"

Ceiling Rose Height: 2 cm / 0.8"

Product Code: BR-CS

H: 113 cm x W: 12 cm x D: 12 cm

Ceiling rose: Pewter.

Bulb Holder Diameter: 6 cm / 2.5"

Bulb Holder Height: 11 cm / 4.3"

Ceiling Rose height: 12 cm / 4.9"

Full Drop: 113 cm / 44.5"

Product Code: D8-SO

| SPECIFICATIONS                                                                          | INFORMATION                                                       | DIMENSIONS                 |
|-----------------------------------------------------------------------------------------|-------------------------------------------------------------------|----------------------------|
| /e meet all UK and EU lighting and<br>afety regulations.                                | Finishes: Brass, Pewter, Copper, Copper & Pewter, Brass & Pewter. | Shade Diameter: 20 cm / 8" |
| arety regulations.                                                                      | rewiel, blass & rewiel.                                           | — Shade Height: 10 cm / 4" |
| our products are hand finished to ensure an uthentic vintage look and therefore the may | Ready to be installed, installation required.                     | _                          |
| ary slightly from those shown in the images.                                            | Wall mount screws not included.                                   |                            |
| rulb required: Standard screw (E27) fitting, nax 40W.                                   |                                                                   | _                          |
| Shade weight: 0.4 kg                                                                    | -                                                                 |                            |