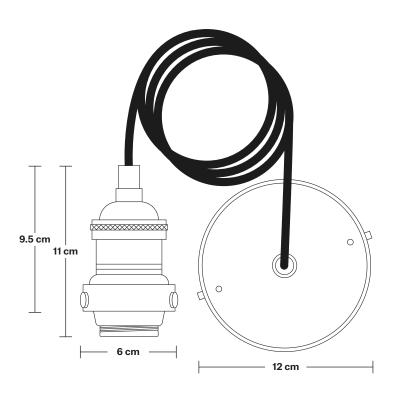

Holders available: Brass, Pewter and Copper.

Flex: 1m Black Round Fabric Flex.

Ceiling rose: Pewter.

Shade Diameter: 20 cm / 8"

Shade Height: 10 cm / 4"

Holder Diameter: 6 cm / 2.5"

Holder Height: 11 cm / 4.3"

Ceiling Rose Diameter: 12 cm / 4.9"

Ceiling Rose Height: 2 cm / 0.8"

Product Code: BR-CS

H: 113 cm x W: 12 cm x D: 12 cm

Ceiling rose: Pewter.

Bulb Holder Diameter: 6 cm / 2.5"

Bulb Holder Height: 11 cm / 4.3"

Ceiling Rose height: 12 cm / 4.9"

Full Drop: 113 cm / 44.5"

Product Code: D8-SO

| SPECIFICATIONS                                                                          | INFORMATION                                                       | DIMENSIONS                 |
|-----------------------------------------------------------------------------------------|-------------------------------------------------------------------|----------------------------|
| /e meet all UK and EU lighting and<br>afety regulations.                                | Finishes: Brass, Pewter, Copper, Copper & Pewter, Brass & Pewter. | Shade Diameter: 20 cm / 8" |
| arety regulations.                                                                      | rewiel, blass & rewiel.                                           | — Shade Height: 10 cm / 4" |
| our products are hand finished to ensure an uthentic vintage look and therefore the may | Ready to be installed, installation required.                     | _                          |
| ary slightly from those shown in the images.                                            | Wall mount screws not included.                                   |                            |
| rulb required: Standard screw (E27) fitting, nax 40W.                                   |                                                                   | _                          |
| Shade weight: 0.4 kg                                                                    | -                                                                 |                            |