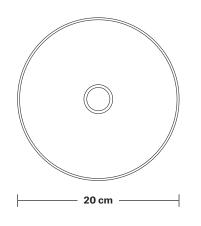

Holders available: Brass, Pewter and Copper.

Flex: 1m Black Round Fabric Flex.

Ceiling rose: Pewter.

Shade Diameter: 20 cm / 8"

Shade Height: 10 cm / 4"

Holder Diameter: 6 cm / 2.5"

Holder Height: 11 cm / 4.3"

Wall mount screws not included.

 $\textbf{Holders available} : \mathsf{Brass}, \mathsf{Pewter} \ \mathsf{and} \ \mathsf{Copper}.$ 

Flex: 1m Black Round Fabric Flex.

Ceiling rose: Pewter.

Shade Diameter: 20 cm / 8"

Shade Height: 10 cm / 4"

Holder Diameter: 6 cm / 2.5"

Holder Height: 11 cm / 4.3"

Ceiling Rose Diameter: 12 cm / 4.9"

Ceiling Rose Height: 2 cm / 0.8"

Product Code: BR-CS

H: 113 cm x W: 12 cm x D: 12 cm