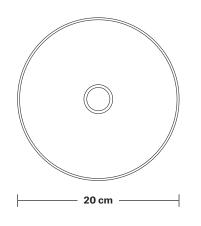

Holders available: Brass, Pewter and Copper.

Flex: 1m Black Round Fabric Flex.

Ceiling rose: Pewter.

Shade Diameter: 20 cm / 8"

Shade Height: 10 cm / 4"

Holder Diameter: 6 cm / 2.5"

Holder Height: 11 cm / 4.3"

Wall mount screws not included.

 $\textbf{Holders available} : \mathsf{Brass}, \mathsf{Pewter} \ \mathsf{and} \ \mathsf{Copper}.$ 

Flex: 1m Black Round Fabric Flex.

Ceiling rose: Pewter.

Shade Diameter: 20 cm / 8"