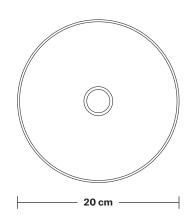

Holders available: Brass, Pewter and Copper.

Flex: 1m Black Round Fabric Flex.

Ceiling rose: Pewter.

Shade Diameter: 20 cm / 8"

Shade Height: 10 cm / 4"

Holder Diameter: 6 cm / 2.5"

Holder Height: 11 cm / 4.3"