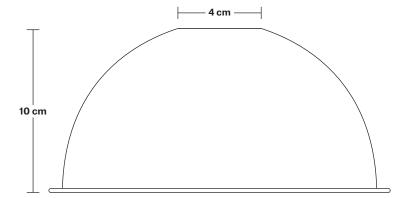

Holders available: Brass, Pewter and Copper.

Flex: 1m Black Round Fabric Flex.

Ceiling rose: Pewter.

Shade Diameter: 20 cm / 8"

Shade Height: 10 cm / 4"

Holder Diameter: 6 cm / 2.5"

Holder Height: 11 cm / 4.3"

Shade Height: 10 cm / 4"

Holder Diameter: 6 cm / 2.5"

Holder Height: 11 cm / 4.3"

Ceiling Rose Diameter: 12 cm / 4.9"

Ceiling Rose Height: 2 cm / 0.8"

Product Code: BR-CS

H: 113 cm x W: 12 cm x D: 12 cm