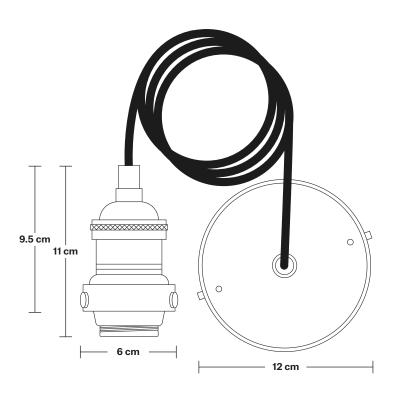

Holders available: Brass, Pewter and Copper.

Flex: 1m Black Round Fabric Flex.

Ceiling rose: Pewter.

Shade Diameter: 20 cm / 8"

Shade Height: 10 cm / 4"

Holder Diameter: 6 cm / 2.5"

Holder Height: 11 cm / 4.3"

Ceiling Rose Diameter: 12 cm / 4.9"

Ceiling Rose Height: 2 cm / 0.8"

Product Code: BR-CS

H: 113 cm x W: 12 cm x D: 12 cm

Ceiling rose: Pewter.

Bulb Holder Diameter: 6 cm / 2.5"

Bulb Holder Height: 11 cm / 4.3"

Ceiling Rose height: 12 cm / 4.9"

Full Drop: 113 cm / 44.5"

Product Code: D8-SO

| SPECIFICATIONS                                                                          | INFORMATION                                                       | DIMENSIONS                 |
|-----------------------------------------------------------------------------------------|-------------------------------------------------------------------|----------------------------|
| /e meet all UK and EU lighting and<br>afety regulations.                                | Finishes: Brass, Pewter, Copper, Copper & Pewter, Brass & Pewter. | Shade Diameter: 20 cm / 8" |
| arety regulations.                                                                      | rewiel, blass & rewiel.                                           | — Shade Height: 10 cm / 4" |
| our products are hand finished to ensure an uthentic vintage look and therefore the may | Ready to be installed, installation required.                     | _                          |
| ary slightly from those shown in the images.                                            | Wall mount screws not included.                                   |                            |
| rulb required: Standard screw (E27) fitting, nax 40W.                                   |                                                                   | _                          |
| Shade weight: 0.4 kg                                                                    | -                                                                 |                            |

Shade Height: 10 cm / 4"

Holder Diameter: 6 cm / 2.5"

Holder Height: 11 cm / 4.3"

Ceiling Rose Diameter: 12 cm / 4.9"

Ceiling Rose Height: 2 cm / 0.8"

Product Code: BR-CS

H: 113 cm x W: 12 cm x D: 12 cm

Ceiling rose: Pewter.

Bulb Holder Diameter: 6 cm / 2.5"

Bulb Holder Height: 11 cm / 4.3"

Ceiling Rose height: 12 cm / 4.9"

Full Drop: 113 cm / 44.5"

Product Code: D8-SO

| SPECIFICATIONS                                                                                                                         | INFORMATION                                                       | DIMENSIONS                                           |
|----------------------------------------------------------------------------------------------------------------------------------------|-------------------------------------------------------------------|------------------------------------------------------|
| /e meet all UK and EU lighting and afety regulations.                                                                                  | Finishes: Brass, Pewter, Copper, Copper & Pewter, Brass & Pewter. | Shade Diameter: 20 cm / 8"  Shade Height: 10 cm / 4" |
| safety regulations.                                                                                                                    |                                                                   |                                                      |
| Our products are hand finished to ensure an authentic vintage look and therefore the may vary slightly from those shown in the images. | Ready to be installed, installation required.                     |                                                      |
|                                                                                                                                        | Wall mount screws not included.                                   |                                                      |
| ulb required: Standard screw (E27) fitting, nax 40W.                                                                                   |                                                                   | _                                                    |
| shade weight: 0.4 kg                                                                                                                   | _                                                                 |                                                      |