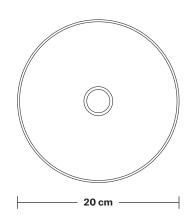

Holders available: Brass, Pewter and Copper.

Flex: 1m Black Round Fabric Flex.

Ceiling rose: Pewter.

Shade Diameter: 20 cm / 8"

Shade Height: 10 cm / 4"

Holder Diameter: 6 cm / 2.5"

Holder Height: 11 cm / 4.3"

Wall mount screws not included.

 $\textbf{Holders available} : \mathsf{Brass}, \mathsf{Pewter} \ \mathsf{and} \ \mathsf{Copper}.$ 

Flex: 1m Black Round Fabric Flex.

Ceiling rose: Pewter.

Shade Diameter: 20 cm / 8"

Shade Height: 10 cm / 4"

Holder Diameter: 6 cm / 2.5"

Holder Height: 11 cm / 4.3"

Ceiling Rose Diameter: 12 cm / 4.9"

Ceiling Rose Height: 2 cm / 0.8"

Product Code: BR-CS

H: 113 cm x W: 12 cm x D: 12 cm