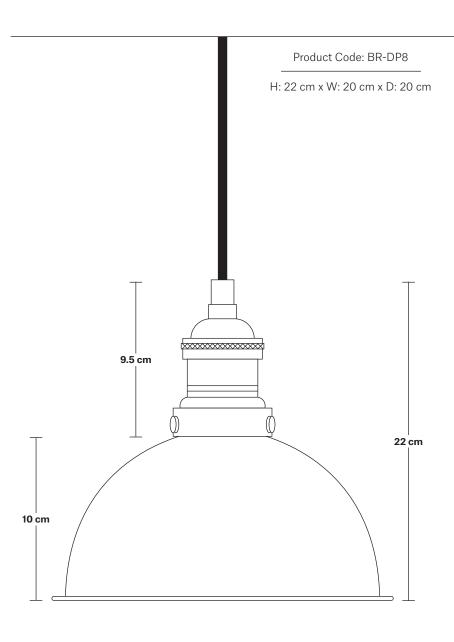

### **DIMENSIONS**

We meet all UK and EU lighting and safety regulations.

Our products are hand finished to ensure an authentic vintage look and therefore the may vary slightly from those shown in the images.

Bulb required: Standard screw (E27) fitting,

Holder weight: 0.5 kg **Shade weight:** 0.4 kg

Maximum weight: 0.9kg

Pewter, Brass & Pewter.

Ready to be installed, installation required.

Wall mount screws not included.

Holders available: Brass, Pewter and Copper.

Flex: 1m Black Round Fabric Flex.

Ceiling rose: Pewter.

Shade Diameter: 20 cm / 8"

Shade Height: 10 cm / 4"

Holder Diameter: 6 cm / 2.5"

Holder Height: 11 cm / 4.3"

Ceiling Rose Diameter: 12 cm / 4.9"

Ceiling Rose Height: 2 cm / 0.8"

Product Code: BR-CS

H: 113 cm x W: 12 cm x D: 12 cm