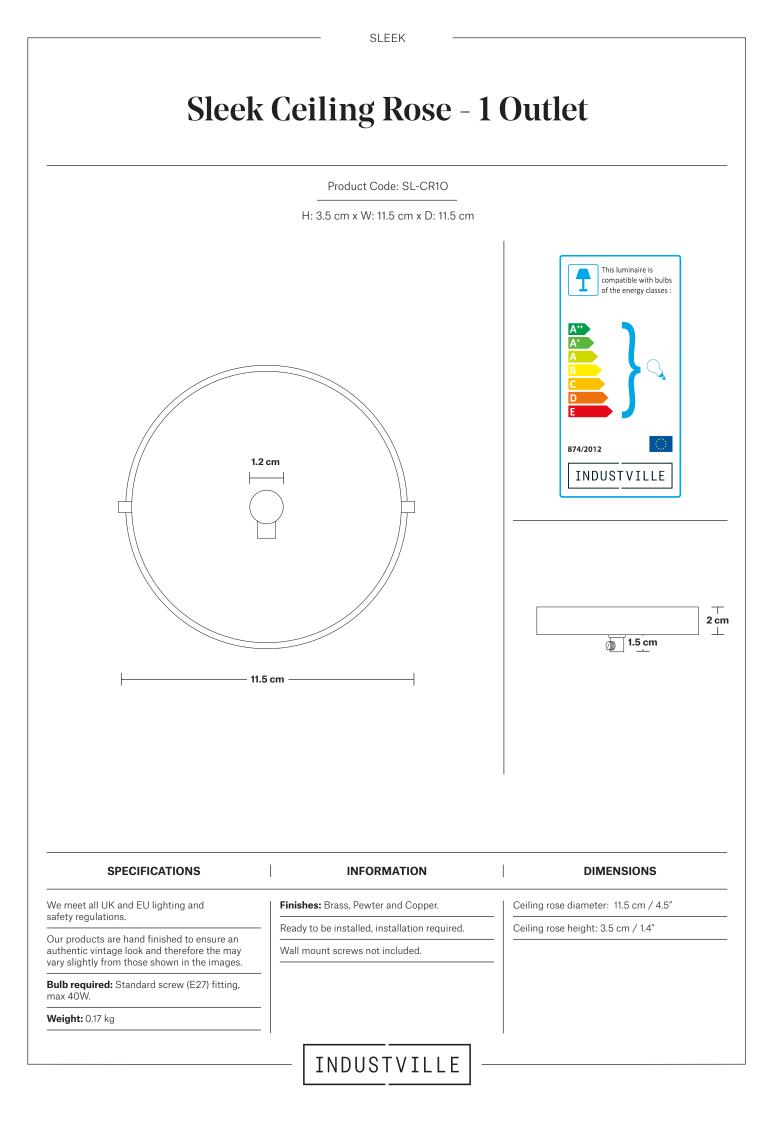

#### **The Globe Collection Pendant**

| The Globe Collection Pendant - 1 Wire - Pewter | SL-GLP-1W-P |
|------------------------------------------------|-------------|
| The Globe Collection Pendant - 3 Wire - Pewter | SL-GLP-3W-P |
| The Globe Collection Pendant - 5 Wire - Pewter | SL-GLP-5W-P |
| The Globe Collection Pendant - 7 Wire - Pewter | SL-GLP-7W-P |