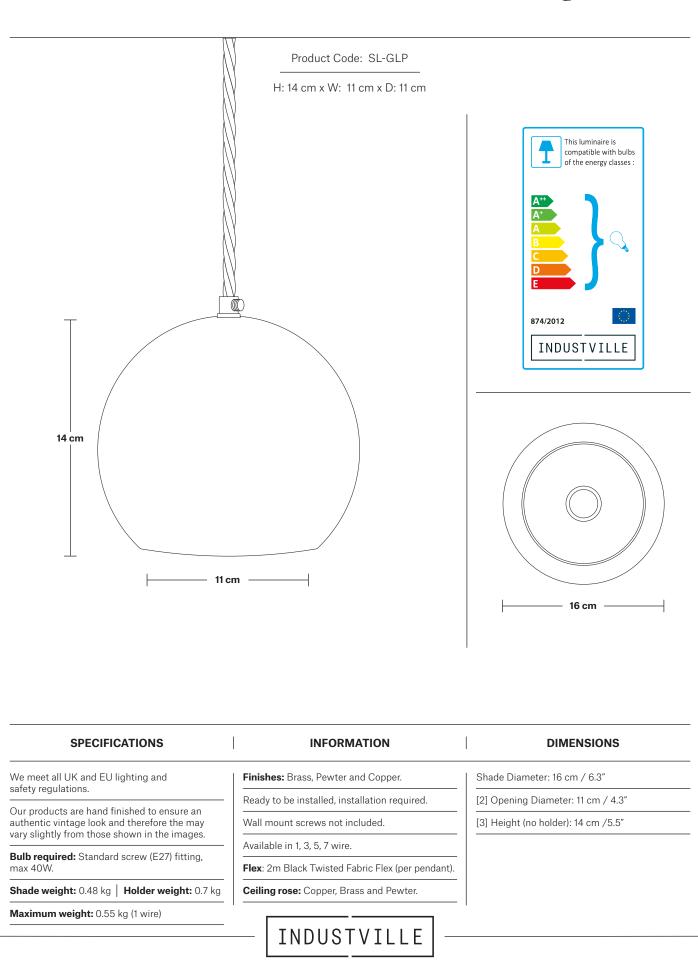

#### **The Globe Collection Pendant**

| The Globe Collection Pendant - 1 Wire - Pewter | SL-GLP-1W-P |
|------------------------------------------------|-------------|
| The Globe Collection Pendant - 3 Wire - Pewter | SL-GLP-3W-P |
| The Globe Collection Pendant - 5 Wire - Pewter | SL-GLP-5W-P |
| The Globe Collection Pendant - 7 Wire - Pewter | SL-GLP-7W-P |