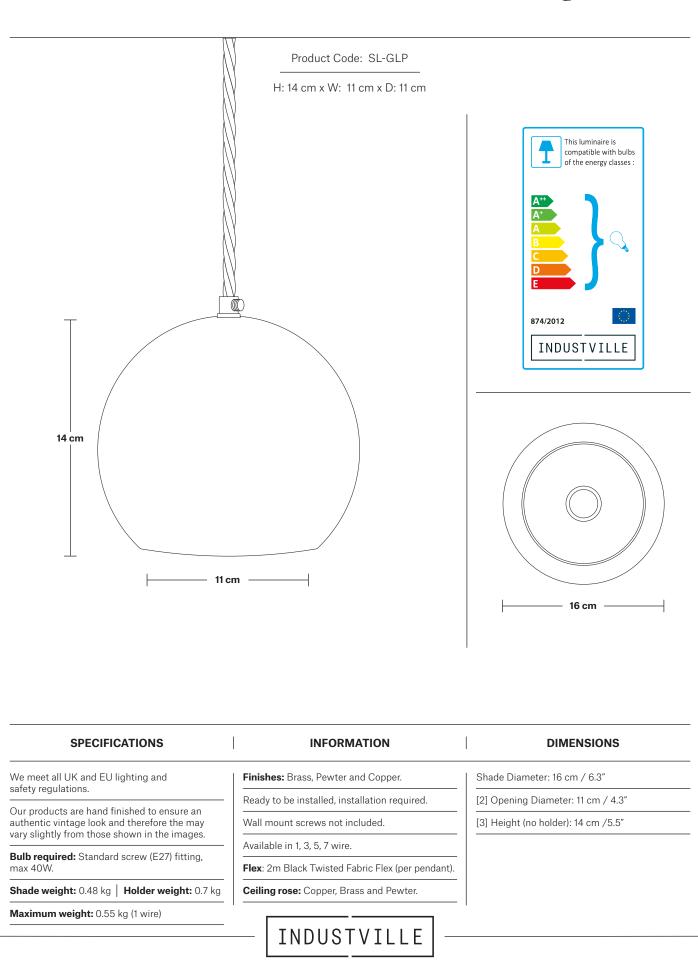

#### **The Globe Collection Pendant**

| The Globe Collection Pendant - 1 Wire - Brass     | SL-GLP-1W-B |
|---------------------------------------------------|-------------|
| The Globe Collection Pendant - 3 Wire - Brass     | SL-GLP-3W-B |
| The Globe Collection Pendant - 5 Wire - Brass     | SL-GLP-5W-B |
| <br>The Globe Collection Pendant - 7 Wire - Brass | SL-GLP-7W-B |