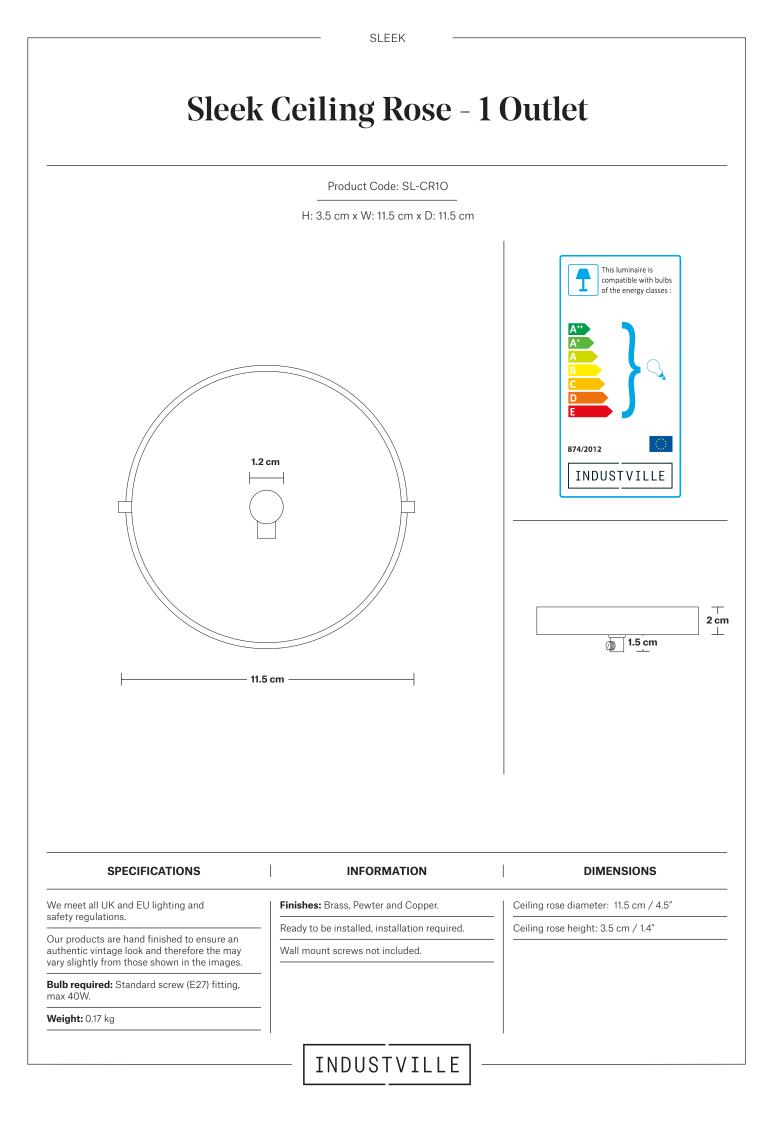

#### **The Globe Collection Pendant**

| The Globe Collection Pendant - 1 Wire - Brass     | SL-GLP-1W-B |
|---------------------------------------------------|-------------|
| The Globe Collection Pendant - 3 Wire - Brass     | SL-GLP-3W-B |
| The Globe Collection Pendant - 5 Wire - Brass     | SL-GLP-5W-B |
| <br>The Globe Collection Pendant - 7 Wire - Brass | SL-GLP-7W-B |