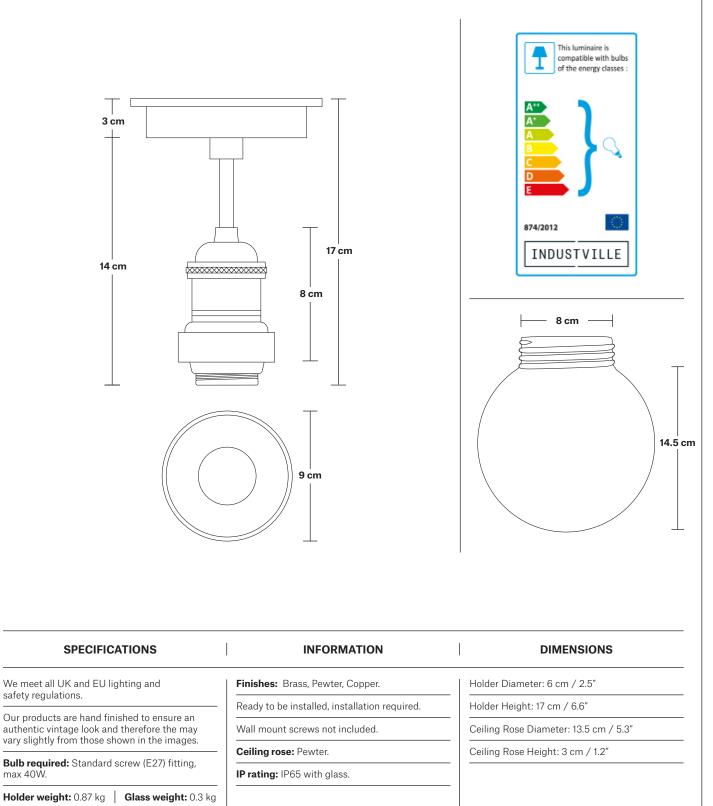

# Brooklyn Outdoor & Bathroom Flush Mount Holder

Product Code: BR-IP65-FMH

H: 17 cm x W: 13.5 cm x D: 13.5 cm

#### SPECIFICATIONS

#### INFORMATION

We meet all UK and EU lighting and safety regulations.

Our products are hand finished to ensure an authentic vintage look and therefore the may vary slightly from those shown in the images.

**Bulb required:** Standard screw (E27) fitting, max 40W.

Holder weight: 0.87 kg | Glass weight: 0.3 kg

| Finishes: |  |  | E | Brass, Pewter, Copper. |  |  |  |  |  |  |  |  |  |   |
|-----------|--|--|---|------------------------|--|--|--|--|--|--|--|--|--|---|
|           |  |  |   |                        |  |  |  |  |  |  |  |  |  | _ |

Ready to be installed, installation required.

Wall mount screws not included.

Ceiling rose: Pewter.

IP rating: IP65 with glass

Holder Height: 17 cm / 6.6"

Ceiling Rose Diameter: 13.5 cm / 5.3"

Ceiling Rose Height: 3 cm / 1.2"