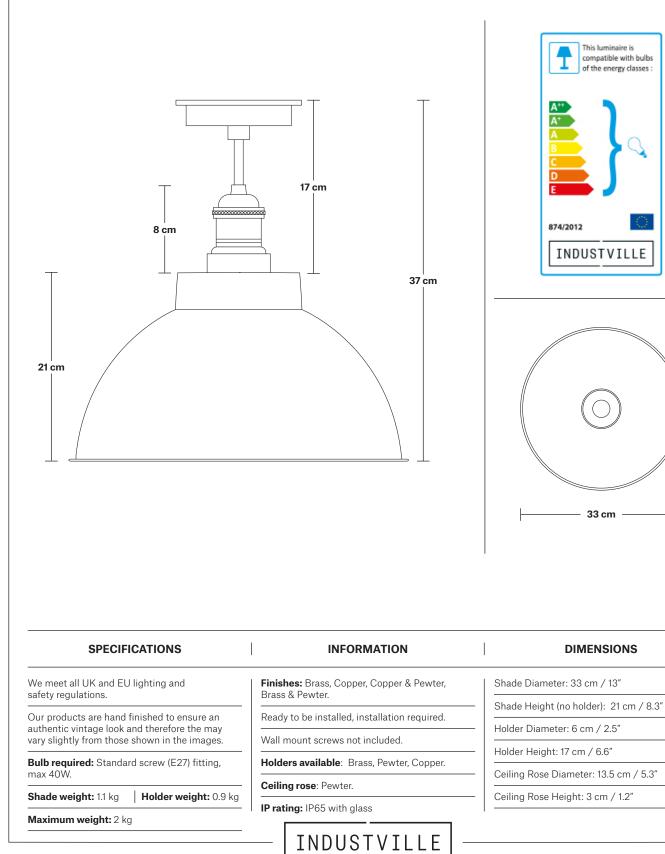

## Brooklyn Outdoor & Bathroom Dome Flush Mount - 13 Inch

Product Code: BR-IP65-DFM13

H: 37 cm x W: 33 cm x D: 33 cm

BROOKLYN

#### SPECIFICATIONS

#### INFORMATION

We meet all UK and EU lighting and safety regulations.

Our products are hand finished to ensure an authentic vintage look and therefore the may vary slightly from those shown in the images.

**Bulb required:** Standard screw (E27) fitting, max 40W.

Holder weight: 0.87 kg | Glass weight: 0.3 kg

| Finishes: |  |  | E | Brass, Pewter, Copper. |  |  |  |  |  |  |  |  |  |   |
|-----------|--|--|---|------------------------|--|--|--|--|--|--|--|--|--|---|
|           |  |  |   |                        |  |  |  |  |  |  |  |  |  | _ |

Ready to be installed, installation required.

Wall mount screws not included.

Ceiling rose: Pewter.

IP rating: IP65 with glass

Holder Height: 17 cm / 6.6"

Ceiling Rose Diameter: 13.5 cm / 5.3"

Ceiling Rose Height: 3 cm / 1.2"

INDUSTVILLE

BROOKLYN