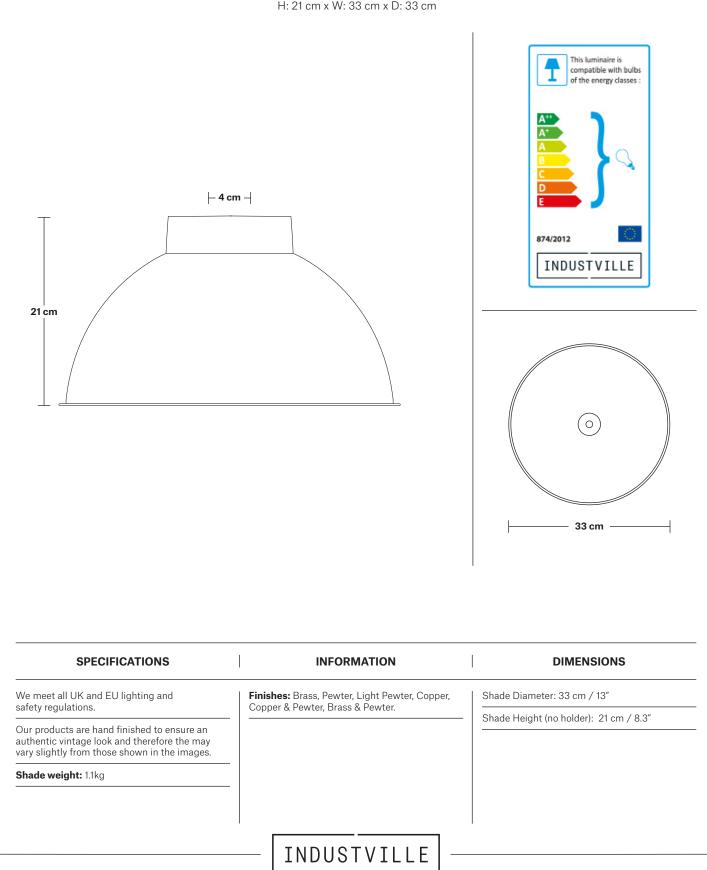

# Dome - 13 Inch - Shade Only

Product Code: D13-SO

H: 21 cm x W: 33 cm x D: 33 cm

PRODUCT CODES