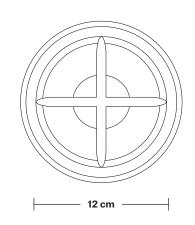

## Bulkhead Marine Flush Mount - 4 Inch

Product Code: BK-MFM4

H: 25 cm x W: 12 cm x D: 12 cm

#### **SPECIFICATIONS INFORMATION DIMENSIONS** We meet all UK and EU lighting and Finishes: Gunmetal Shade Diameter: 10 cm / 4" safety regulations.

Our products are hand finished to ensure an authentic vintage look and therefore the may vary slightly from those shown in the images.