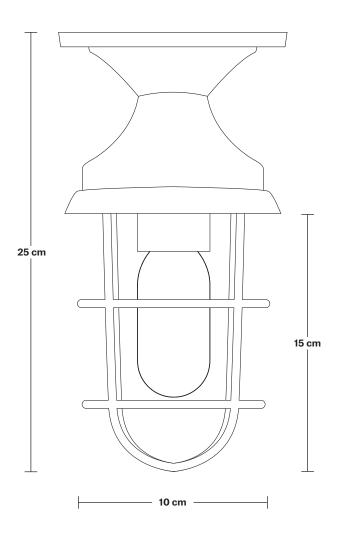

## Bulkhead Marine Flush Mount - 4 Inch

Product Code: BK-MFM4

H: 25 cm x W: 12 cm x D: 12 cm

#### **SPECIFICATIONS INFORMATION DIMENSIONS** We meet all UK and EU lighting and Finishes: Gunmetal Shade Diameter: 10 cm / 4" safety regulations.

Our products are hand finished to ensure an authentic vintage look and therefore the may vary slightly from those shown in the images.

Bulb required: Standard screw (E27) fitting, max 40W.

Maximum weight: 1.2 kg

Ready to be installed, installation required.

Wall mount screws not included.

Shade Height (no holder): 25 cm / 9.8"

Ceiling Rose Diameter: 13 cm / 5"